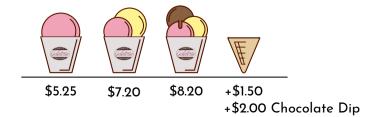

## Gelato & Sorbet

### Gelato

| Amarena        |
|----------------|
| Birthday Cake  |
| Cappuccino     |
| Dulce de Leche |
| Hazelnut       |
| Milk Chocolate |
| Mint           |
|                |

Oreo Peanut Pistachio Vanilla Strawberry Cheesecake Tiramisu

### Sorbet

Mango Mixed Berry Strawberry